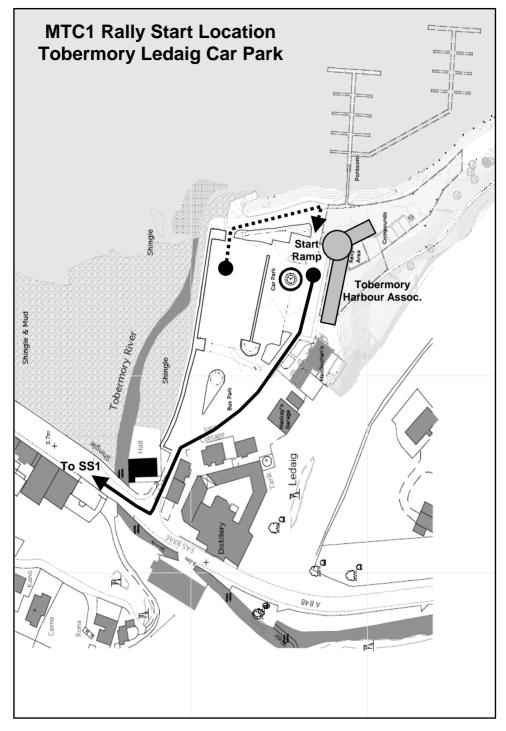

# FRIDAY NIGHT SECTION 1

STAGE MILES = 52.01

ROAD MILES = 66.53

TOTAL MILES = 118.54

| From: MTC 1 / Arrival 1 To: Stage Start 1 |      |              | Page     |       |      |    |
|-------------------------------------------|------|--------------|----------|-------|------|----|
| Distance                                  | 0.18 | Time<br>Mins | 00:12:00 | Speed | 1mph | 11 |

| Dista                                              | ance  | Direction                                    | Information                                             | Miles to |  |  |  |  |
|----------------------------------------------------|-------|----------------------------------------------|---------------------------------------------------------|----------|--|--|--|--|
| Total                                              | Inter | Direction                                    | momation                                                | ТС       |  |  |  |  |
| 0.00                                               | 0.00  |                                              | MTC 1 / ARRIVAL 1<br>TAIGH SOLAIS                       | 0.18     |  |  |  |  |
| 0.10                                               | 0.10  |                                              | LEAVE CAR PARK<br>KEEP TO RIGHT<br>HAND SIDE OF<br>ROAD | 0.08     |  |  |  |  |
| 0.18                                               | 0.08  | 3                                            | START SS1<br>PHARMACY                                   | 0.00     |  |  |  |  |
| MAX SPEED 5MPH. NO WEAVING OR TYRE WARMING PLEASE. |       |                                              |                                                         |          |  |  |  |  |
|                                                    |       |                                              |                                                         |          |  |  |  |  |
|                                                    | RALLY | CONTROL 07733 4139<br>© The Tunnock's Tour ( |                                                         |          |  |  |  |  |