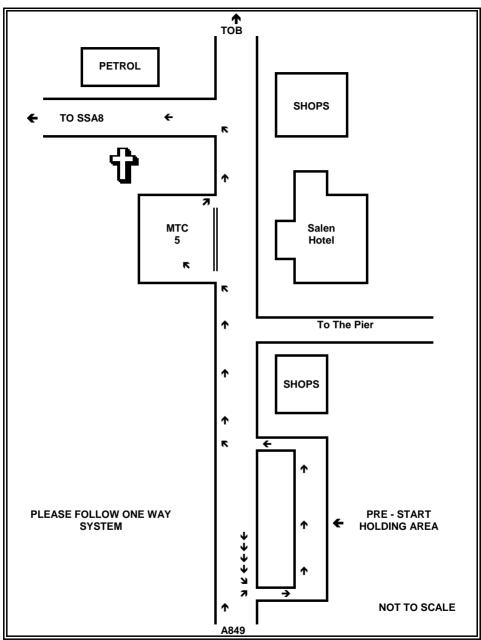

#### PRE START HOLDING AREA SALEN

In order to prevent congestion in Salen at the Saturday starts, cars will be assembled in the prestart holding area as per the above diagram. Please report to this area 10 minutes before your due start time, you will be directed to the MTC by the marshal.