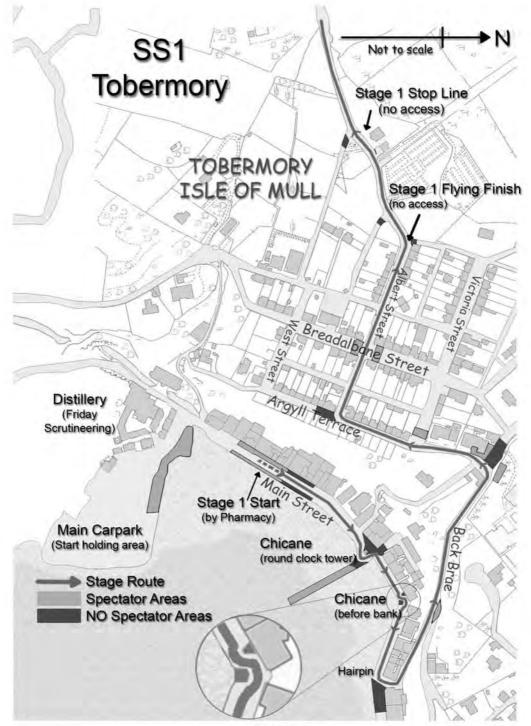

Page 12

| Start 1 Tobermory 1 To: Stage Finish 1                          |       |                |            |           |               |          |  |
|-----------------------------------------------------------------|-------|----------------|------------|-----------|---------------|----------|--|
| Distance                                                        | 0.55  | Bogey 00:00:27 |            | Target    | 00:02:00      | 13       |  |
| STAGE RECORD J. Price 1999 00:57 (Slightly longer & different s |       |                |            |           |               |          |  |
| Dista                                                           | ance  | Diro           | Direction  |           | nation        | Miles to |  |
| Total                                                           | Inter | Direc          | cuon       |           | lation        | ТС       |  |
| 0.00                                                            | 0.00  | <b>.</b>       |            | PHAR      | T SS1<br>MACY | 0.55     |  |
| 0.05                                                            | 0.05  | 2              |            | сгоск     | TOWER         | 0.50     |  |
| 0.10                                                            | 0.05  | 3              | ×          |           | NK<br>CANE    | 0.45     |  |
| 0.16                                                            | 0.06  | 4              |            | васк      | BRAE          | 0.39     |  |
| 0.23                                                            | 0.07  | 5              | 07733 4139 | <b>()</b> |               | 0.32     |  |

| Start 1 Tobermory 1 To: Stage Finish 1                          |       |                |            |        |                   | Page     |
|-----------------------------------------------------------------|-------|----------------|------------|--------|-------------------|----------|
| Distance                                                        | 0.55  | Bogey 00:00:27 |            | Target | 00:02:00          | 14       |
| STAGE RECORD J. Price 1999 00:57 (Slightly longer & different s |       |                |            |        |                   |          |
| Dista                                                           | ance  | Direction      |            | Inform | nation            | Miles to |
| Total                                                           | Inter | Direc          | Direction  |        | alion             | ТС       |
| 0.32                                                            | 0.09  | 6              |            | ARGYLL | TERRACE           | 0.23     |
| 0.43                                                            | 0.11  | 7              |            | ALBERT | STREET            | 0.12     |
| 0.47                                                            | 0.04  | 8              |            |        | BANE ST. X<br>ADS | 0.08     |
| 0.55                                                            | 0.08  | 9              |            |        | FINISH            | 0.00     |
| 0.63                                                            | 0.08  | 10             | 07733 4139 |        | OP<br>N VIEW      |          |

| Start 2 Tobermory 2 To |           |              | To: Stage   | Finish 2            |                     | Page     |
|------------------------|-----------|--------------|-------------|---------------------|---------------------|----------|
| Distance               | 0.55      | Bogey        | 00:00:27    | Target              | 00:02:00            | 17       |
| STAGE RE               | CORD J. P | Price 1999 ( | 0:57 (Sligh | tly longer &        | different s         | stage)   |
| Dista                  | ance      | Diro         | ction       | Inform              | nation              | Miles to |
| Total                  | Inter     | Direc        | CIION       |                     |                     | ТС       |
| 0.32                   | 0.09      | 6            |             | ARGYLL <sup>-</sup> | TERRACE             | 0.23     |
| 0.43                   | 0.11      | 7            |             | ALBERT              | STREET              | 0.12     |
| 0.47                   | 0.04      | 8            |             |                     | BANE ST. X<br>ADS   | 0.08     |
| 0.55                   | 0.08      | 9            | <b></b>     | FLYING              | FINISH              | 0.00     |
| 0.63                   | 0.08      | 10           | 07733 4139  |                     | <b>OP</b><br>N VIEW |          |