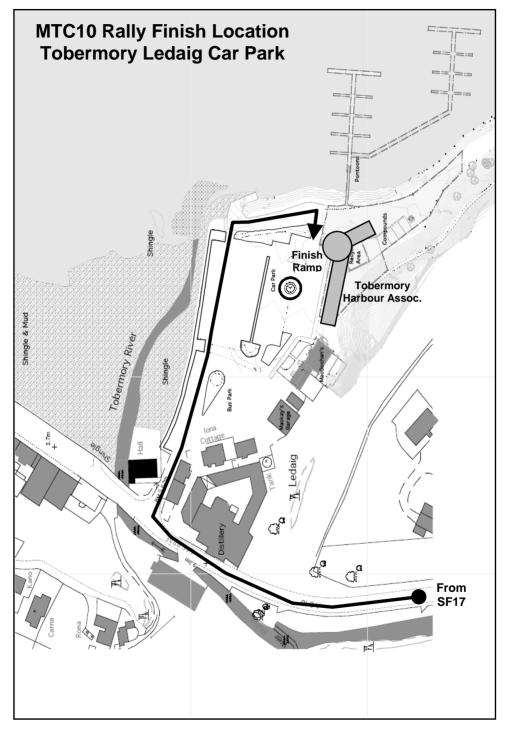

# FRIDAY NIGHT SECTION 1

STAGE MILES = 52.01

ROAD MILES = 66.53

TOTAL MILES = 118.54

| From: MTC 1 / Arrival 1 To: Stage Start 1 |      |              | Page     |       |      |    |
|-------------------------------------------|------|--------------|----------|-------|------|----|
| Distance                                  | 0.18 | Time<br>Mins | 00:12:00 | Speed | 1mph | 11 |

| Dista                                              | ance  | Direction                                    | Information                                             | Miles to |  |  |  |  |
|----------------------------------------------------|-------|----------------------------------------------|---------------------------------------------------------|----------|--|--|--|--|
| Total                                              | Inter | Direction                                    | momation                                                | ТС       |  |  |  |  |
| 0.00                                               | 0.00  |                                              | MTC 1 / ARRIVAL 1<br>TAIGH SOLAIS                       | 0.18     |  |  |  |  |
| 0.10                                               | 0.10  |                                              | LEAVE CAR PARK<br>KEEP TO RIGHT<br>HAND SIDE OF<br>ROAD | 0.08     |  |  |  |  |
| 0.18                                               | 0.08  | 3                                            | START SS1<br>PHARMACY                                   | 0.00     |  |  |  |  |
| MAX SPEED 5MPH. NO WEAVING OR TYRE WARMING PLEASE. |       |                                              |                                                         |          |  |  |  |  |
|                                                    |       |                                              |                                                         |          |  |  |  |  |
|                                                    | RALLY | CONTROL 07733 4139<br>© The Tunnock's Tour ( |                                                         |          |  |  |  |  |