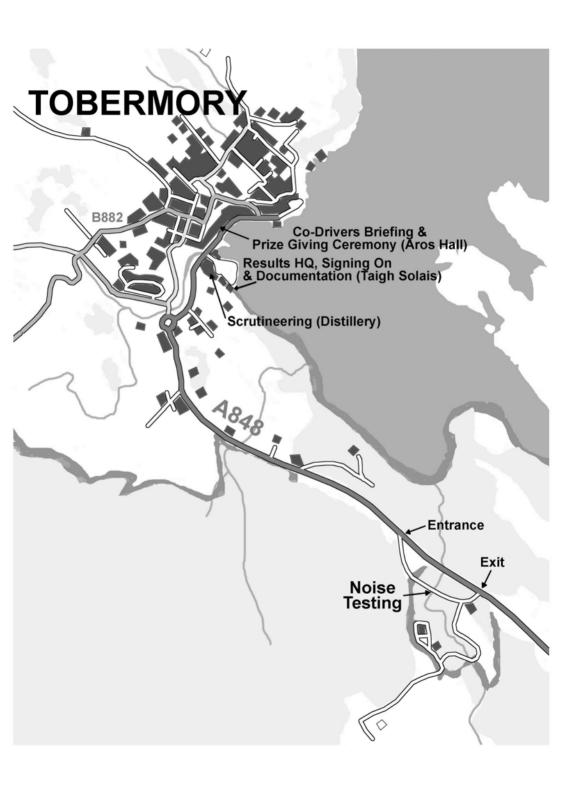

## **FRIDAY SECTION 1**

|           |                                   | Road  | Stage | Road   | Stage  | Car 1 |
|-----------|-----------------------------------|-------|-------|--------|--------|-------|
|           |                                   | Miles | Miles | Target | Target | Due   |
|           | Section 1                         |       |       | hh:mm  | hh:mm  | Time  |
| MTC1/ARR1 | TAIGH SOLAIS TOBERMORY            |       |       |        |        | 19:48 |
|           | (505 550)                         |       |       |        |        |       |
| 19:00     | TOBERMORY 1                       | 0.18  |       | 00:12  |        | 20:00 |
| SS1       | Start F. Finish                   |       | 0.55  |        | 00:02  | 20:02 |
| 00:00     | (504 552) (502 553)               |       |       |        |        |       |
| 19:00     | TOBERMORY 2                       | 0.85  |       | 00:04  |        | 20:09 |
| SS2       | Start F. Finish                   |       | 0.55  |        | 00:02  | 20:11 |
| 00:00     | (504 552) (502 553)               |       |       |        |        |       |
| 20:00     | GLEN AROS / MISHNISH 1            | 14.15 |       | 00:32  |        | 20:46 |
| SS3       | Start F. Finish                   |       | 10.96 |        | 00:16  | 21:02 |
| 01:00     | (474 469) (496 548)               |       |       |        |        |       |
| PC1       | RIVERSIDE (Hand In Time Card 1)   |       |       |        |        |       |
| 20:50     | GLEN AROS / CALGARY 1             | 14.12 |       | 00:32  |        | 21:37 |
| SS4       | Start F. Finish                   |       | 15.83 |        | 00:24  | 22:01 |
| 01:50     | (474 469) (407 456)               |       |       |        |        |       |
| 21:10     | LOCH TUATH 1 (South)              | 0.25  |       | 00:03  |        | 22:07 |
| SS5       | Start F. Finish                   |       | 11.1  |        | 00:16  | 22:23 |
| 02:10     | (412.5 452.5) (542.5 412)         |       |       |        |        |       |
| MTC 2     | SERVICE IN SALEN HOTEL            | 2.58  |       | 00:07  |        | 22:30 |
| (In)      | (573 431) Hand In Time Card 2     |       |       |        |        |       |
| MTC 3     | SERVICE OUT / ARRIVAL 6           | 27.68 |       | 01:30  |        | 00:00 |
| (Out)     | (546 292) TIME RECOVERY / REGROUP |       |       |        |        |       |
| 23:00     | LOCH SCRIDAIN 1 (North)           | 0.00  |       |        |        | 00:03 |
| SS6       | Start F. Finish                   |       | 4.64  |        | 00:08  | 00:11 |
| 04:00     | (545 292) (486 296)               |       |       |        |        |       |
| 23:10     | GRIBUN 1 (North)                  | 2.76  |       | 00:06  |        | 00:20 |
| SS7       | Start F. Finish                   |       | 8.38  |        | 00:12  | 00:32 |
| 04:10     | (455 329) (539 390)               |       |       |        |        |       |
| MTC 4     | SALEN HOTEL                       | 3.96  |       | 00:09  |        | 00:41 |
|           | (573 431) Hand In Time Card 3     |       |       |        |        |       |
|           | Section Mileage                   | 66.53 | 52.01 |        |        |       |
|           |                                   |       |       |        |        |       |

# FRIDAY NIGHT SECTION 1

STAGE MILES = 52.01

ROAD MILES = 66.53

TOTAL MILES = 118.54

| From: MTC 1 / Arrival 1 To: Stage Start 1 |      |              | Page     |       |      |    |
|-------------------------------------------|------|--------------|----------|-------|------|----|
| Distance                                  | 0.18 | Time<br>Mins | 00:12:00 | Speed | 1mph | 11 |

| Dista                                              | ance  | Direction                                    | Information                                             | Miles to |  |  |  |  |
|----------------------------------------------------|-------|----------------------------------------------|---------------------------------------------------------|----------|--|--|--|--|
| Total                                              | Inter | Direction                                    | momation                                                | ТС       |  |  |  |  |
| 0.00                                               | 0.00  |                                              | MTC 1 / ARRIVAL 1<br>TAIGH SOLAIS                       | 0.18     |  |  |  |  |
| 0.10                                               | 0.10  |                                              | LEAVE CAR PARK<br>KEEP TO RIGHT<br>HAND SIDE OF<br>ROAD | 0.08     |  |  |  |  |
| 0.18                                               | 0.08  | 3                                            | START SS1<br>PHARMACY                                   | 0.00     |  |  |  |  |
| MAX SPEED 5MPH. NO WEAVING OR TYRE WARMING PLEASE. |       |                                              |                                                         |          |  |  |  |  |
|                                                    |       |                                              |                                                         |          |  |  |  |  |
|                                                    | RALLY | CONTROL 07733 4139<br>© The Tunnock's Tour ( |                                                         |          |  |  |  |  |

Page 12

| Start 1 Tobermory 1 To: Stage Finish 1                          |       |                |            |           |               |          |  |
|-----------------------------------------------------------------|-------|----------------|------------|-----------|---------------|----------|--|
| Distance                                                        | 0.55  | Bogey 00:00:27 |            | Target    | 00:02:00      | 13       |  |
| STAGE RECORD J. Price 1999 00:57 (Slightly longer & different s |       |                |            |           |               |          |  |
| Dista                                                           | ance  | Diro           | Direction  |           | nation        | Miles to |  |
| Total                                                           | Inter | Direc          | cuon       |           | lation        | ТС       |  |
| 0.00                                                            | 0.00  | <b>.</b>       |            | PHAR      | T SS1<br>MACY | 0.55     |  |
| 0.05                                                            | 0.05  | 2              |            | сгоск     | TOWER         | 0.50     |  |
| 0.10                                                            | 0.05  | 3              | ×          |           | NK<br>CANE    | 0.45     |  |
| 0.16                                                            | 0.06  | 4              |            | васк      | BRAE          | 0.39     |  |
| 0.23                                                            | 0.07  | 5              | 07733 4139 | <b>()</b> |               | 0.32     |  |

| Start 1 Tobermory 1 To: Stage Finish 1                          |       |                |            |        |                   | Page     |
|-----------------------------------------------------------------|-------|----------------|------------|--------|-------------------|----------|
| Distance                                                        | 0.55  | Bogey 00:00:27 |            | Target | 00:02:00          | 14       |
| STAGE RECORD J. Price 1999 00:57 (Slightly longer & different s |       |                |            |        |                   |          |
| Dista                                                           | ance  | Direction      |            | Inform | nation            | Miles to |
| Total                                                           | Inter | Direc          | Direction  |        | alion             | ТС       |
| 0.32                                                            | 0.09  | 6              |            | ARGYLL | TERRACE           | 0.23     |
| 0.43                                                            | 0.11  | 7              |            | ALBERT | STREET            | 0.12     |
| 0.47                                                            | 0.04  | 8              |            |        | BANE ST. X<br>ADS | 0.08     |
| 0.55                                                            | 0.08  | 9              |            |        | FINISH            | 0.00     |
| 0.63                                                            | 0.08  | 10             | 07733 4139 |        | OP<br>N VIEW      |          |