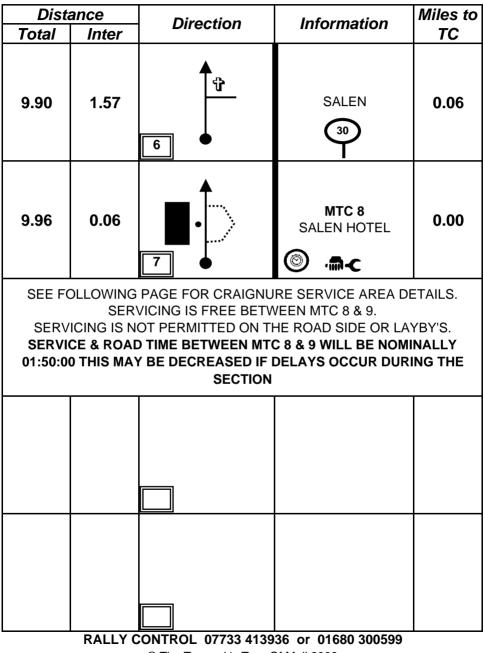

| Dista                                                                                                                                                                                                                                                                                                                                    | ance  | Direction   | Information                                 | Miles to |  |
|------------------------------------------------------------------------------------------------------------------------------------------------------------------------------------------------------------------------------------------------------------------------------------------------------------------------------------------|-------|-------------|---------------------------------------------|----------|--|
| Total                                                                                                                                                                                                                                                                                                                                    | Inter | Direction   |                                             | ТС       |  |
| 0.00                                                                                                                                                                                                                                                                                                                                     | 0.00  | 1           | LEAVE STAGE                                 | 2.58     |  |
| 0.07                                                                                                                                                                                                                                                                                                                                     | 0.07  |             | GRULINE<br>ES STARTS                        | 2.51     |  |
| 2.52                                                                                                                                                                                                                                                                                                                                     | 2.45  | 3<br>■<br>3 | ES ENDS                                     | 0.06     |  |
| 2.58                                                                                                                                                                                                                                                                                                                                     | 0.06  |             | MTC 2<br>SALEN HOTEL<br>HAND IN TIME CARD 2 | 0.00     |  |
| SEE FOLLOWING PAGE FOR CRAIGNURE SERVICE AREA DETAILS.<br>SERVICING IS FREE BETWEEN MTC 2 & 3.<br>SERVICING IS NOT PERMITTED ON THE ROAD SIDE OR LAYBY'S.<br>SERVICE & ROAD TIME BETWEEN MTC 2 & 3 WILL BE NOMINALLY<br>01:30:00 THIS MAY BE DECREASED IF DELAYS OCCUR DURING SECTION<br>1<br>RALLY CONTROL 07733 413936 or 01680 300599 |       |             |                                             |          |  |