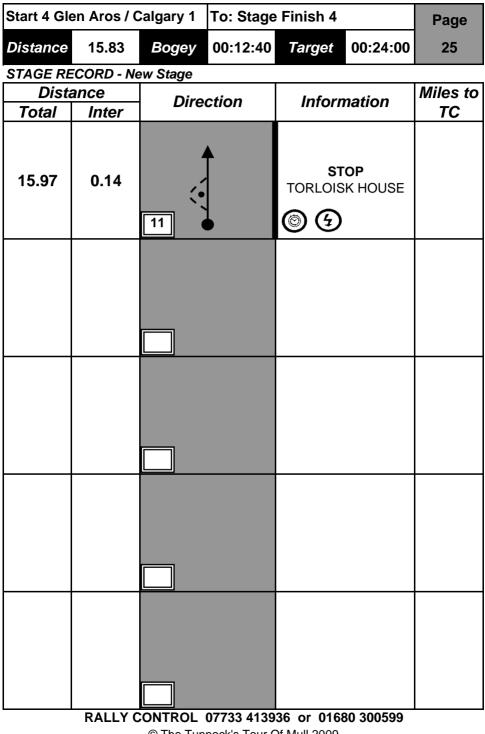

| Start 4 Glen Aros / Calgary 1 To: Stage Finish 4 |       |       |            |                       |                                          | Page     |                  |       |
|--------------------------------------------------|-------|-------|------------|-----------------------|------------------------------------------|----------|------------------|-------|
| Distance                                         | 15.83 | Bogey | 00:12:40   | Target                | 00:24:00                                 | 23       |                  |       |
| STAGE RECORD - New Stage                         |       |       |            |                       |                                          |          |                  |       |
| Distance Directio                                |       |       | ction      | Inform                | nation                                   | Miles to |                  |       |
| Total                                            | Inter | Dire  | cuon       |                       | ation                                    | ТС       |                  |       |
| 0.00                                             | 0.00  | 1     |            |                       | START SS4<br>1st LAYBYE AFTER<br>ARRIVAL |          | YE AFTER<br>IVAL | 15.83 |
| 4.28                                             | 4.28  |       | 0          | TURN                  |                                          | 11.55    |                  |       |
| 4.77                                             | 0.49  | 3     |            | HILL ROAD<br>JUNCTION |                                          | 11.06    |                  |       |
| 6.61                                             | 1.84  | 4     |            | PENMO                 | RE MILL                                  | 9.22     |                  |       |
| 8.70                                             | 2.09  | 5     | 07733 4139 | <b>(</b> <del>)</del> | IPOL                                     | 7.13     |                  |       |

| Start 4 Gle | en Aros / C | Calgary 1 | To: Stage  | Finish 4              |                                         | Page     |
|-------------|-------------|-----------|------------|-----------------------|-----------------------------------------|----------|
| Distance    | 15.83       | Bogey     | 00:12:40   | Target                | 00:24:00                                | 24       |
| STAGE RE    | CORD - Ne   | ew Stage  |            |                       |                                         |          |
| Dista       | ance        | Diro      | ction      | Information           |                                         | Miles to |
| Total       | Inter       | Direc     | LION       | mom                   | ιαιιοπ                                  | ТС       |
| 9.18        | 0.48        | 6         |            | CALGAR                | y beach                                 | 6.65     |
| 11.34       | 2.16        | 7         |            | ENS                   | SAY                                     | 4.49     |
| 12.37       | 1.03        | 8         |            | BAD DIPS A<br>FOR 0.7 | TION !<br>AND BUMPS<br>MILES.<br>H MHOR | 3.46     |
| 14.55       | 2.18        | {         |            | TOS <sup>-</sup>      | ΓARY                                    | 1.28     |
| 15.83       | 1.28        | 10        | 07733 4139 |                       | FINISH                                  | 0.00     |