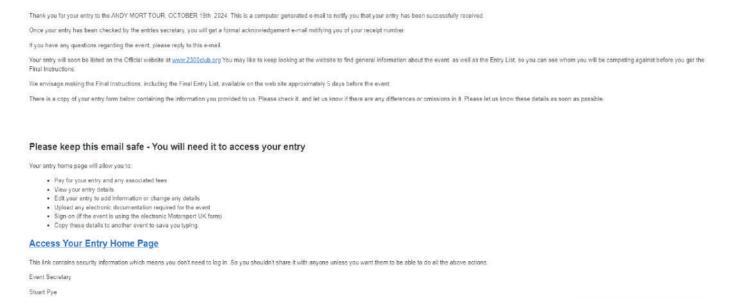

Entries for the AMT are made through the Ralliesinfo software system. A few key things to note for those who are not familiar with the system or for those who may need a refresher. Once you have made your entry you will be sent a system generated email as below.

It is vital you keep this email as it is your way back into the system. By clicking on the "Access Your Entry Home Page" box highlighted in Blue you are taken to your entry and you can make any amendments to your entry details or sign on.