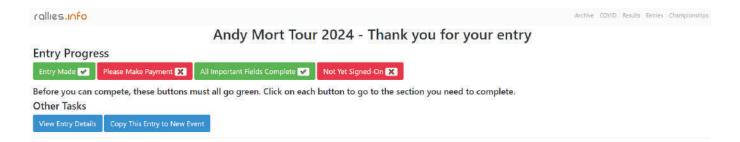

When you initially completed the entry form it takes you to that Home Page as below.

You will note it is showing two red boxes, which means your entry is not complete. Once the payment is made the "Please make Payment" will turn green.

At the bottom of the Home Page are two areas of note, by clicking on the entry editing you will be able to change anything from the car details to the entrants details, including any areas where you might have initially put a TBC.

The second point is signing on. There is no facility on the day for signing on, it is all done electronically. When you click on the boxes below it will enable you to sign on, but only when all the fields in the entry form are fully completed and payment made. The second red box at the top of the form will then turn to green.